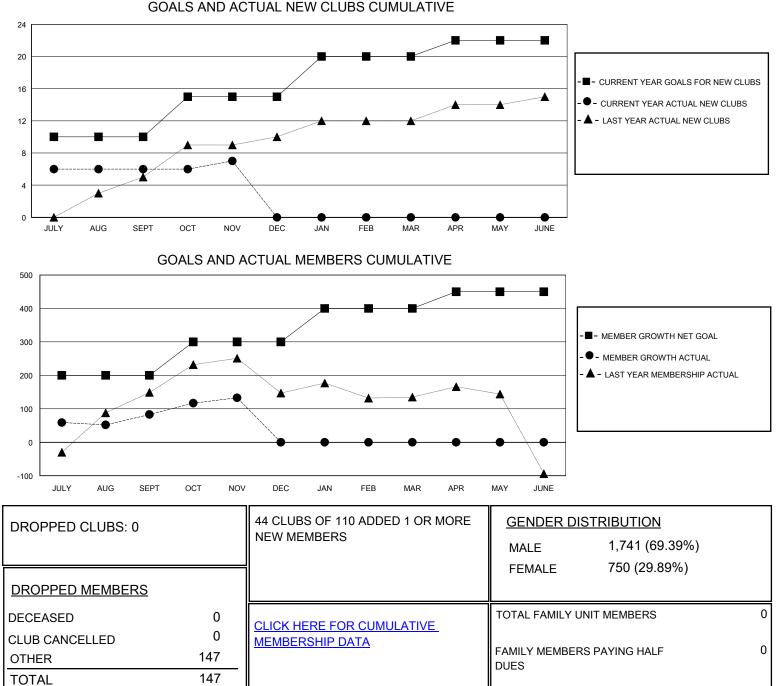

## MONTHLY MEMBERSHIP PROGRESS REPORT

District 325 L

Results as of: 11/30/2024

| GMT:                  |               | LOC       | ATION NEPAL   |                       |                       |                         | GMT CA                                             |
|-----------------------|---------------|-----------|---------------|-----------------------|-----------------------|-------------------------|----------------------------------------------------|
| Clubs                 |               |           |               | Members               |                       |                         |                                                    |
| RESULTS FOR 2024-2025 |               |           |               | RESULTS FOR 2024-2025 |                       |                         |                                                    |
| QUARTER               | NEW CLUB GOAL | NEW CLUBS | DROPPED CLUBS | QUARTER MEMB          | ER GROWTH NET<br>GOAL | MEMBER GROWTH<br>ACTUAL | DROPPED<br>MEMBERS ACTUAL<br>(including transfers) |
| JULY/AUG/SEPT         | 10            | 6         | 0             | JULY/AUG/SEPT         | 200                   | 213                     | 117                                                |
| OCT/NOV/DEC           | 5             | 1         | 0             | OCT/NOV/DEC           | 100                   | 82                      | 30                                                 |
| JAN/FEB/MAR           | 5             | 0         | 0             | JAN/FEB/MAR           | 100                   | 0                       | 0                                                  |
| APR/MAY/JUNE          | 2             | 0         | 0             | APR/MAY/JUNE          | 50                    | 0                       | 0                                                  |